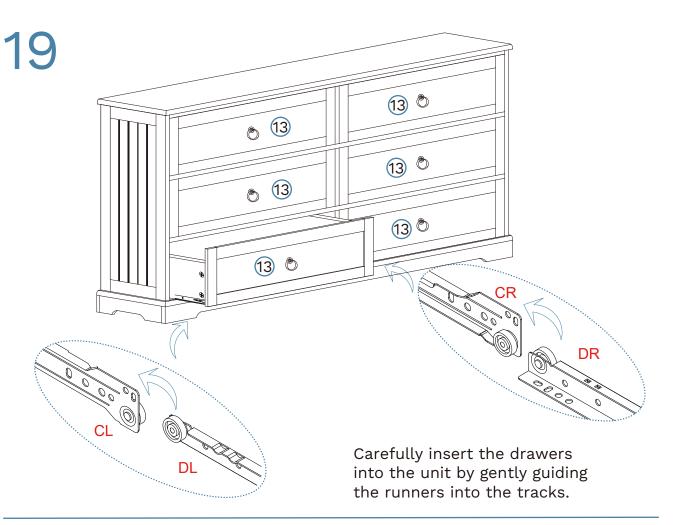

|





WARNING: Any furniture that is not anchored to a wall has the potential to tip over in certain circumstances, i.e. if a child attempts to climb up on the furniture or in the event of an earthquake. Accordingly, we recommend that all furniture is anchored to a wall. We supply a free safety wall anchor with all furniture sold and we recommend these are used to prevent your product tipping. The fixing device provided should fit most wall types, but please note that different wall materials may require different fixing devices from those supplied.



Phillips & Flathead screwdrivers and hammer required

For quicker assembly, we recommend the use of a power drill on a low-speed setting.















В

B

3

Mocka.





10













Mocka.







15 Drawers x 6













Mocka.