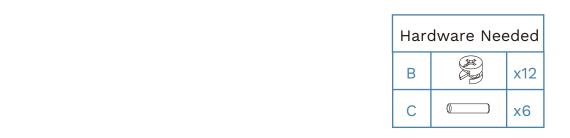

#### Partlist

| 1 | Top Panel        | x1 | 10   | Left Drawer Side  | x6 |
|---|------------------|----|------|-------------------|----|
| 2 | Bottom Panel     | x1 | (11) | Right Drawer Side | x6 |
| 3 | left Side Panel  | x1 | (12) | Back Panel        | x6 |
| 4 | Right Side Panel | x1 | 13   | Drawer Front      | x6 |
| 5 | Divider          | x1 | 14   | Drawer Base       | x6 |
| 6 | Slats            | x1 | 15   | Bottom Frame      | x2 |
| 7 | Slats            | x2 | 16   | Bottom Frame      | x2 |
| 8 | Back Panel       | x3 | 17   | Back Slats        | x2 |
| 9 | Back Panel       | x1 |      |                   |    |