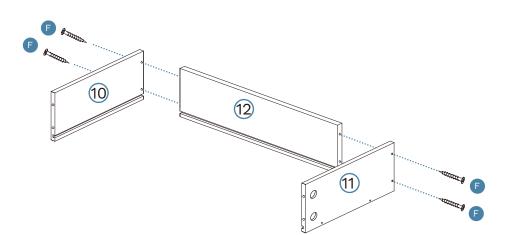

#### Partlist

| 1 | Top Panel        | x1 | 10   | Left Drawer Side  | x6 |
|---|------------------|----|------|-------------------|----|
| 2 | Bottom Panel     | x1 | (11) | Right Drawer Side | x6 |
| 3 | left Side Panel  | x1 | (12) | Back Panel        | x6 |
| 4 | Right Side Panel | x1 | 13   | Drawer Front      | x6 |
| 5 | Divider          | x1 | 14   | Drawer Base       | x6 |
| 6 | Slats            | x1 | 15   | Bottom Frame      | x2 |
| 7 | Slats            | x2 | 16   | Bottom Frame      | x2 |
| 8 | Back Panel       | x3 | 17   | Back Slats        | x2 |
| 9 | Back Panel       | x1 |      |                   |    |

15 Drawers x 6

Mocka.