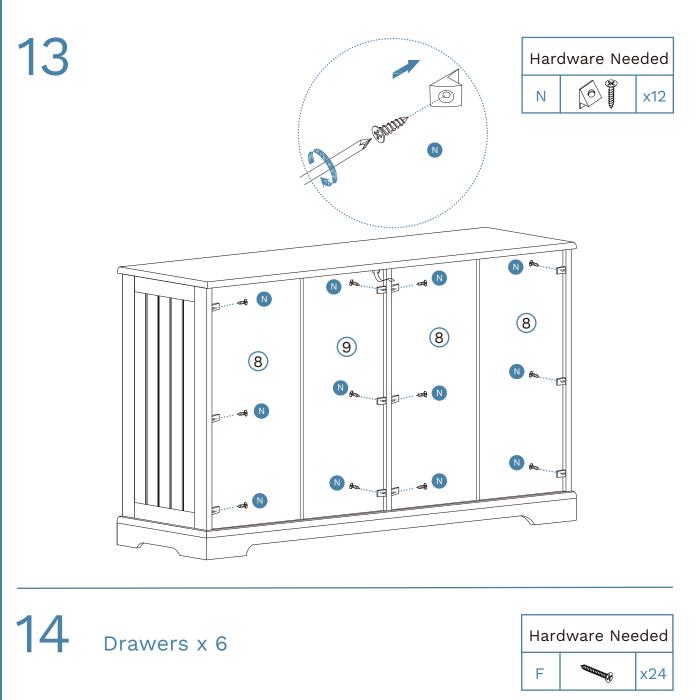

#### Partlist

| 1 | Top Panel        | x1 | 10   | Left Drawer Side  | x6 |
|---|------------------|----|------|-------------------|----|
| 2 | Bottom Panel     | x1 | (11) | Right Drawer Side | x6 |
| 3 | left Side Panel  | x1 | (12) | Back Panel        | x6 |
| 4 | Right Side Panel | x1 | 13   | Drawer Front      | x6 |
| 5 | Divider          | x1 | 14   | Drawer Base       | x6 |
| 6 | Slats            | x1 | 15   | Bottom Frame      | x2 |
| 7 | Slats            | x2 | 16   | Bottom Frame      | x2 |
| 8 | Back Panel       | x3 | 17   | Back Slats        | x2 |
| 9 | Back Panel       | x1 |      |                   |    |