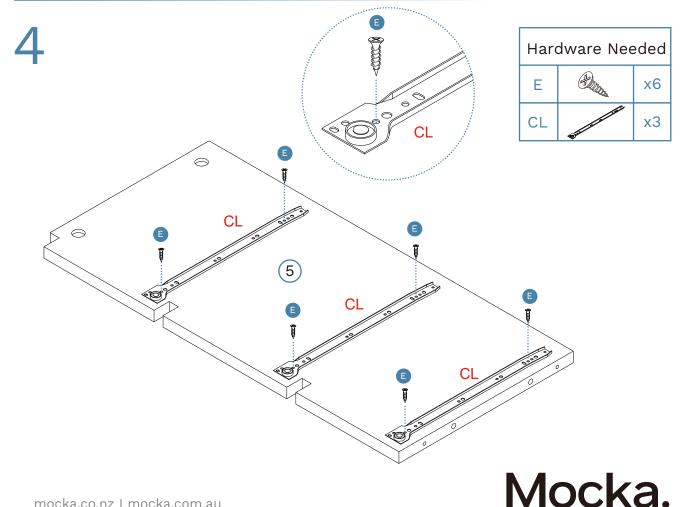

#### Partlist

| 1 | Top Panel        | x1 | 10   | Left Drawer Side  | x6 |
|---|------------------|----|------|-------------------|----|
| 2 | Bottom Panel     | x1 | (11) | Right Drawer Side | x6 |
| 3 | left Side Panel  | x1 | (12) | Back Panel        | x6 |
| 4 | Right Side Panel | x1 | 13   | Drawer Front      | x6 |
| 5 | Divider          | x1 | 14   | Drawer Base       | x6 |
| 6 | Slats            | x1 | 15   | Bottom Frame      | x2 |
| 7 | Slats            | x2 | 16   | Bottom Frame      | x2 |
| 8 | Back Panel       | x3 | 17   | Back Slats        | x2 |
| 9 | Back Panel       | x1 |      |                   |    |