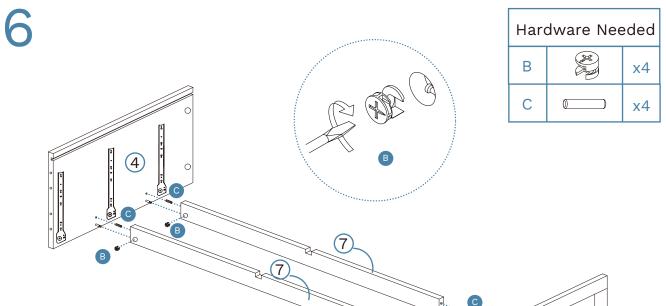

Phillips & Flathead screwdrivers and hammer required

For quicker assembly, we recommend the use of a power drill on a low-speed setting.

В

B

3

Mocka.

10

Mocka.