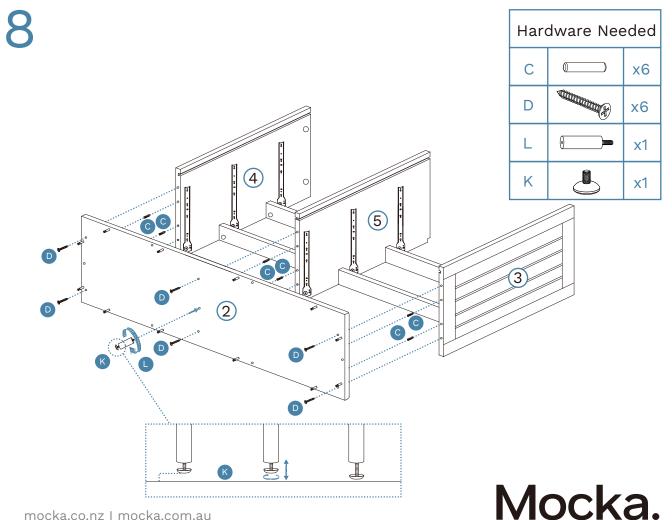

Phillips & Flathead screwdrivers and hammer required

For quicker assembly, we recommend the use of a power drill on a low-speed setting.

В

B

3

Mocka.

10

Mocka.