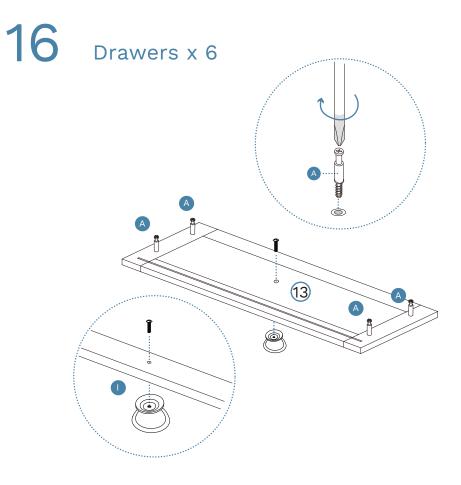

#### Partlist

| 1 | Top Panel        | x1 | 10   | Left Drawer Side  | x6 |
|---|------------------|----|------|-------------------|----|
| 2 | Bottom Panel     | x1 | (11) | Right Drawer Side | x6 |
| 3 | left Side Panel  | x1 | (12) | Back Panel        | x6 |
| 4 | Right Side Panel | x1 | 13   | Drawer Front      | x6 |
| 5 | Divider          | x1 | 14   | Drawer Base       | x6 |
| 6 | Slats            | x1 | 15   | Bottom Frame      | x2 |
| 7 | Slats            | x2 | 16   | Bottom Frame      | x2 |
| 8 | Back Panel       | x3 | 17   | Back Slats        | x2 |
| 9 | Back Panel       | x1 |      |                   |    |

15 Drawers x 6

Mocka.