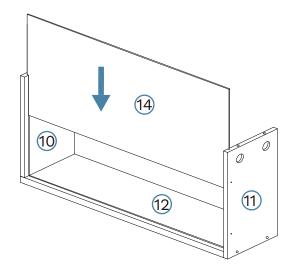

#### Partlist

| 1 | Top Panel        | x1 | 10   | Left Drawer Side  | x6 |
|---|------------------|----|------|-------------------|----|
| 2 | Bottom Panel     | x1 | (11) | Right Drawer Side | x6 |
| 3 | left Side Panel  | x1 | (12) | Back Panel        | x6 |
| 4 | Right Side Panel | x1 | 13   | Drawer Front      | x6 |
| 5 | Divider          | x1 | 14   | Drawer Base       | x6 |
| 6 | Slats            | x1 | 15   | Bottom Frame      | x2 |
| 7 | Slats            | x2 | 16   | Bottom Frame      | x2 |
| 8 | Back Panel       | x3 | 17   | Back Slats        | x2 |
| 9 | Back Panel       | x1 |      |                   |    |

15 Drawers x 6

Mocka.