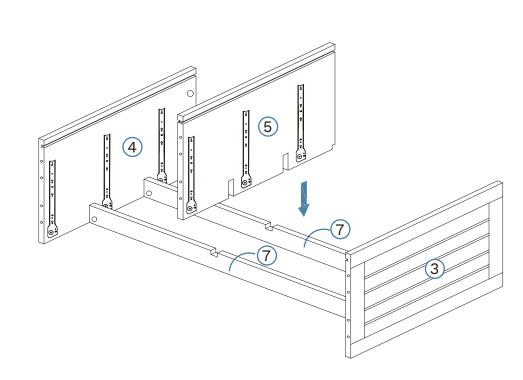

Phillips & Flathead screwdrivers and hammer required

For quicker assembly, we recommend the use of a power drill on a low-speed setting.

В

B

3

Mocka.

10

Mocka.