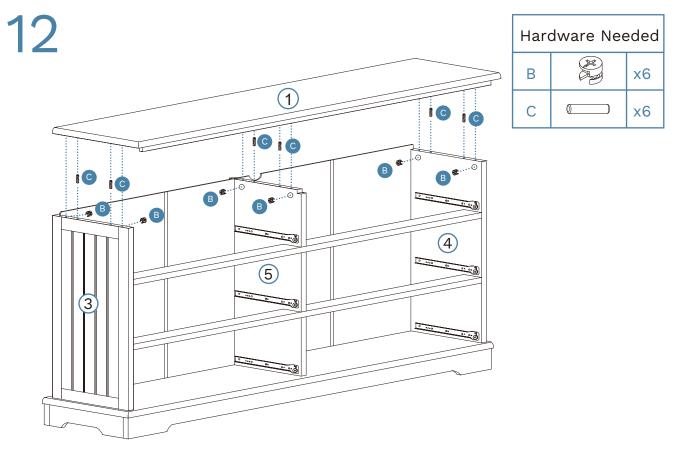

#### Partlist

| 1 | Top Panel        | x1 | 10   | Left Drawer Side  | x6 |
|---|------------------|----|------|-------------------|----|
| 2 | Bottom Panel     | x1 | (11) | Right Drawer Side | x6 |
| 3 | left Side Panel  | x1 | (12) | Back Panel        | x6 |
| 4 | Right Side Panel | x1 | 13   | Drawer Front      | x6 |
| 5 | Divider          | x1 | 14   | Drawer Base       | x6 |
| 6 | Slats            | x1 | 15   | Bottom Frame      | x2 |
| 7 | Slats            | x2 | 16   | Bottom Frame      | x2 |
| 8 | Back Panel       | x3 | 17   | Back Slats        | x2 |
| 9 | Back Panel       | x1 |      |                   |    |