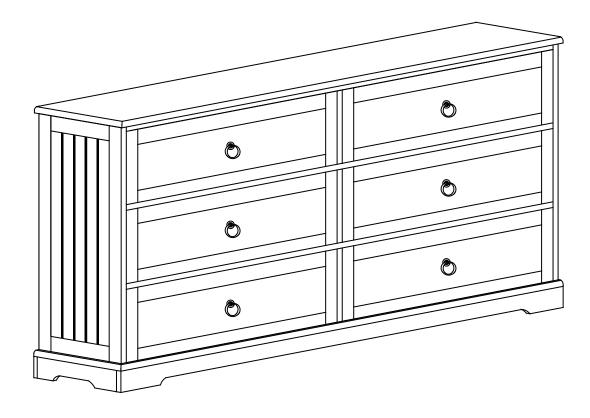

Thank you for your purchase. Please follow the instructions for correct assembly. While we took great effort to ensure these assembly instructions were correct at the time of printing, sometimes updates are required post production. For the most up to date versions please refer to the product page on our website. mocka.com.au/mocka.co.nz







#### Partlist

| 1 | Top Panel        | x1 | 10   | Left Drawer Side  | x6 |
|---|------------------|----|------|-------------------|----|
| 2 | Bottom Panel     | x1 | (11) | Right Drawer Side | x6 |
| 3 | left Side Panel  | x1 | (12) | Back Panel        | x6 |
| 4 | Right Side Panel | x1 | 13   | Drawer Front      | x6 |
| 5 | Divider          | x1 | 14   | Drawer Base       | x6 |
| 6 | Slats            | x1 | 15   | Bottom Frame      | x2 |
| 7 | Slats            | x2 | 16   | Bottom Frame      | x2 |
| 8 | Back Panel       | x3 | 17   | Back Slats        | x2 |
| 9 | Back Panel       | x1 |      |                   |    |





WARNING: Any furniture that is not anchored to a wall has the potential to tip over in certain circumstances, i.e. if a child attempts to climb up on the