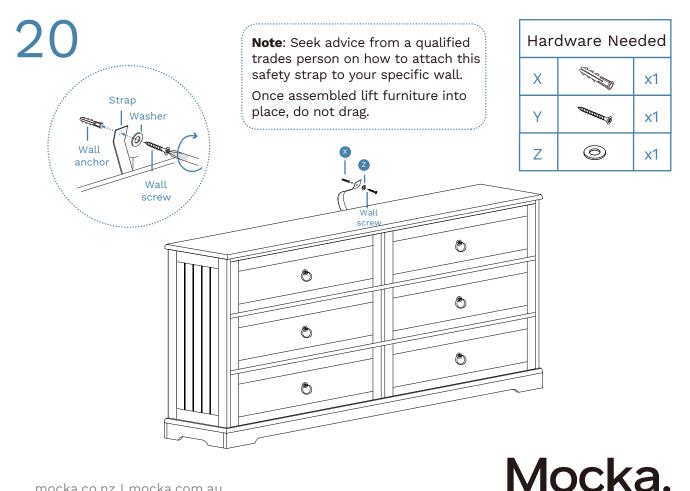

WARNING: Any furniture that is not anchored to a wall has the potential to tip over in certain circumstances, i.e. if a child attempts to climb up on the furniture or in the event of an earthquake. Accordingly, we recommend that all furniture is anchored to a wall. We supply a free safety wall anchor with all furniture sold and we recommend these are used to prevent your product tipping. The fixing device provided should fit most wall types, but please note that different wall materials may require different fixing devices from those supplied.