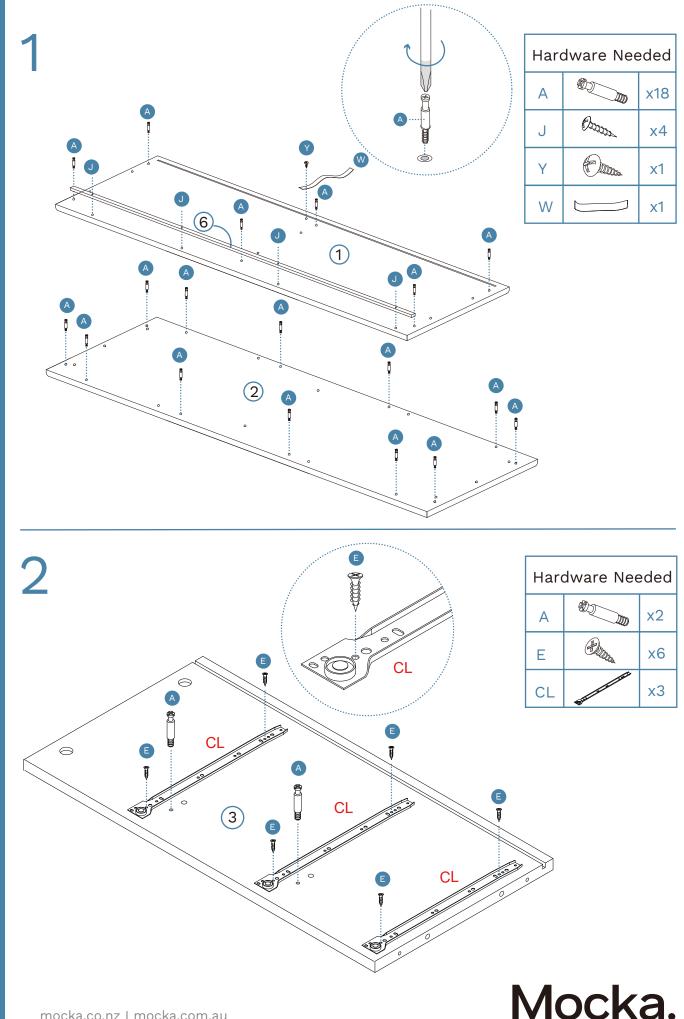

#### Partlist

| 1 | Top Panel        | x1 | 10   | Left Drawer Side  | x6 |
|---|------------------|----|------|-------------------|----|
| 2 | Bottom Panel     | x1 | (11) | Right Drawer Side | x6 |
| 3 | left Side Panel  | x1 | (12) | Back Panel        | x6 |
| 4 | Right Side Panel | x1 | 13   | Drawer Front      | x6 |
| 5 | Divider          | x1 | 14   | Drawer Base       | x6 |
| 6 | Slats            | x1 | 15   | Bottom Frame      | x2 |
| 7 | Slats            | x2 | 16   | Bottom Frame      | x2 |
| 8 | Back Panel       | x3 | 17   | Back Slats        | x2 |
| 9 | Back Panel       | x1 |      |                   |    |