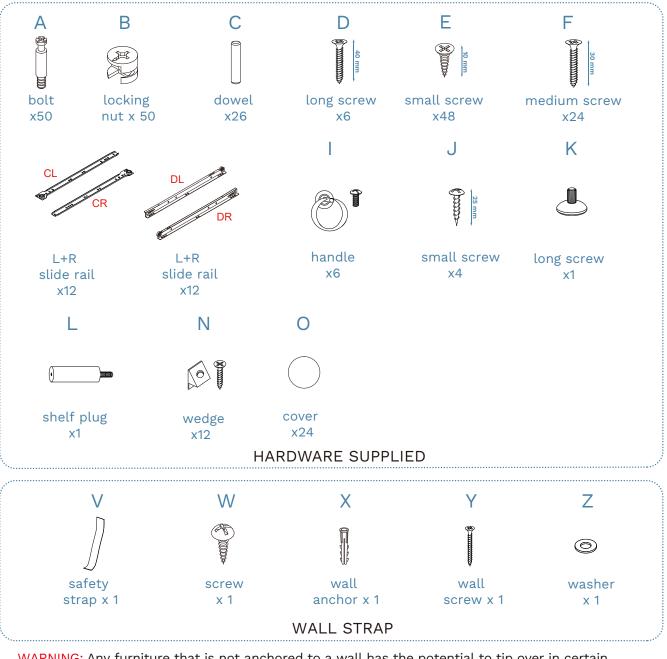

WARNING: Any furniture that is not anchored to a wall has the potential to tip over in certain circumstances, i.e. if a child attempts to climb up on the furniture or in the event of an earthquake. Accordingly, we recommend that all furniture is anchored to a wall. We supply a free safety wall anchor with all furniture sold and we recommend these are used to prevent your product tipping. The fixing device provided should fit most wall types, but please note that different wall materials may require different fixing devices from those supplied.