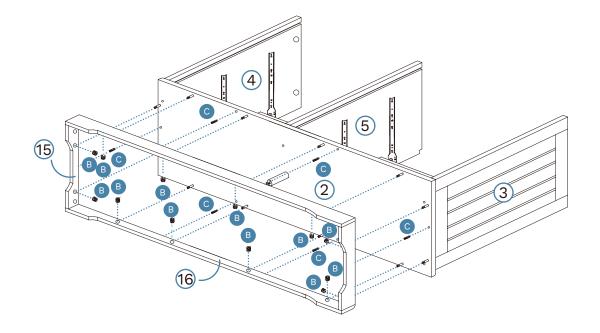

#### Partlist

| 1 | Top Panel        | x1 | 10   | Left Drawer Side  | x6 |
|---|------------------|----|------|-------------------|----|
| 2 | Bottom Panel     | x1 | (11) | Right Drawer Side | x6 |
| 3 | left Side Panel  | x1 | (12) | Back Panel        | x6 |
| 4 | Right Side Panel | x1 | 13   | Drawer Front      | x6 |
| 5 | Divider          | x1 | 14   | Drawer Base       | x6 |
| 6 | Slats            | x1 | 15   | Bottom Frame      | x2 |
| 7 | Slats            | x2 | 16   | Bottom Frame      | x2 |
| 8 | Back Panel       | x3 | 17   | Back Slats        | x2 |
| 9 | Back Panel       | x1 |      |                   |    |