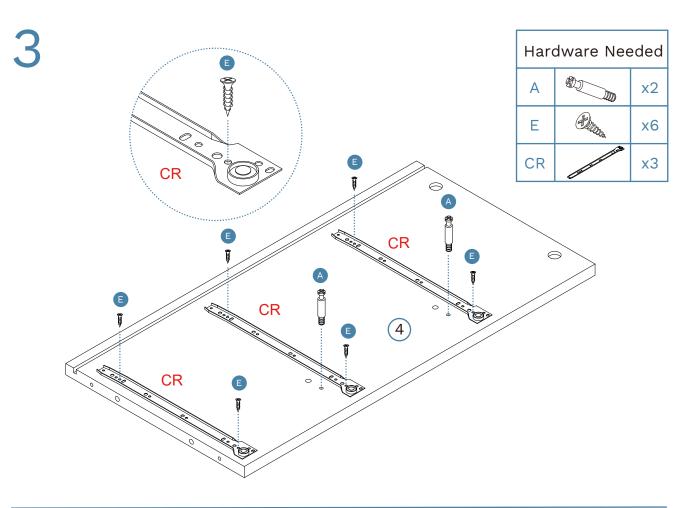

#### Partlist

| 1 | Top Panel        | x1 | 10   | Left Drawer Side  | x6 |
|---|------------------|----|------|-------------------|----|
| 2 | Bottom Panel     | x1 | (11) | Right Drawer Side | x6 |
| 3 | left Side Panel  | x1 | (12) | Back Panel        | x6 |
| 4 | Right Side Panel | x1 | 13   | Drawer Front      | x6 |
| 5 | Divider          | x1 | 14   | Drawer Base       | x6 |
| 6 | Slats            | x1 | 15   | Bottom Frame      | x2 |
| 7 | Slats            | x2 | 16   | Bottom Frame      | x2 |
| 8 | Back Panel       | x3 | 17   | Back Slats        | x2 |
| 9 | Back Panel       | x1 |      |                   |    |