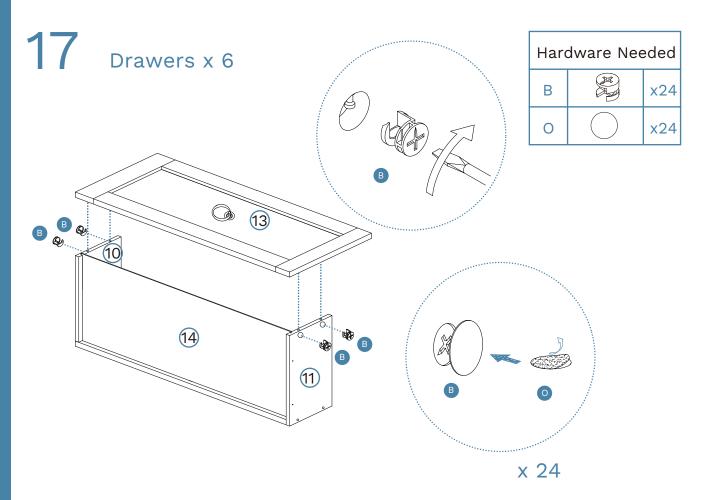

|    |





WARNING: Any furniture that is not anchored to a wall has the potential to tip over in certain circumstances, i.e. if a child attempts to climb up on the furniture or in the event of an earthquake. Accordingly, we recommend that all furniture is anchored to a wall. We supply a free safety wall anchor with all furniture sold and we recommend these are used to prevent your product tipping. The fixing device provided should fit most wall types, but please note that different wall materials may require different fixing devices from those supplied.



Phillips & Flathead screwdrivers and hammer required

For quicker assembly, we recommend the use of a power drill on a low-speed setting.















В

B

3

Mocka.





10













Mocka.







15 Drawers x 6













Mocka.