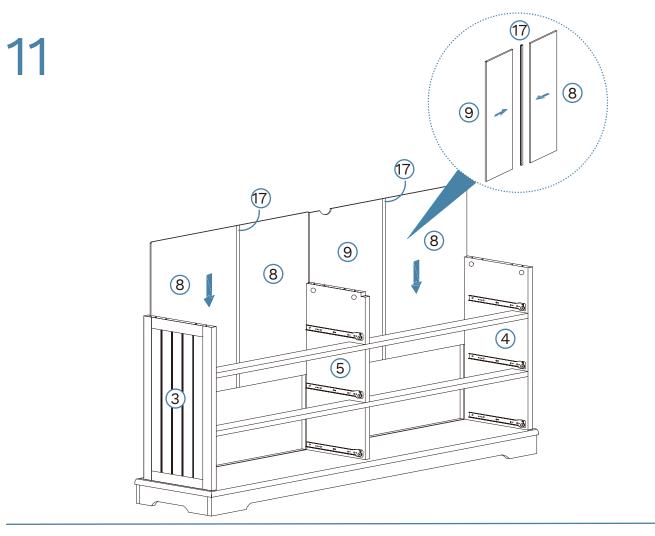

#### Partlist

| 1 | Top Panel        | x1 | 10   | Left Drawer Side  | x6 |
|---|------------------|----|------|-------------------|----|
| 2 | Bottom Panel     | x1 | (11) | Right Drawer Side | x6 |
| 3 | left Side Panel  | x1 | (12) | Back Panel        | x6 |
| 4 | Right Side Panel | x1 | 13   | Drawer Front      | x6 |
| 5 | Divider          | x1 | 14   | Drawer Base       | x6 |
| 6 | Slats            | x1 | 15   | Bottom Frame      | x2 |
| 7 | Slats            | x2 | 16   | Bottom Frame      | x2 |
| 8 | Back Panel       | x3 | 17   | Back Slats        | x2 |
| 9 | Back Panel       | x1 |      |                   |    |