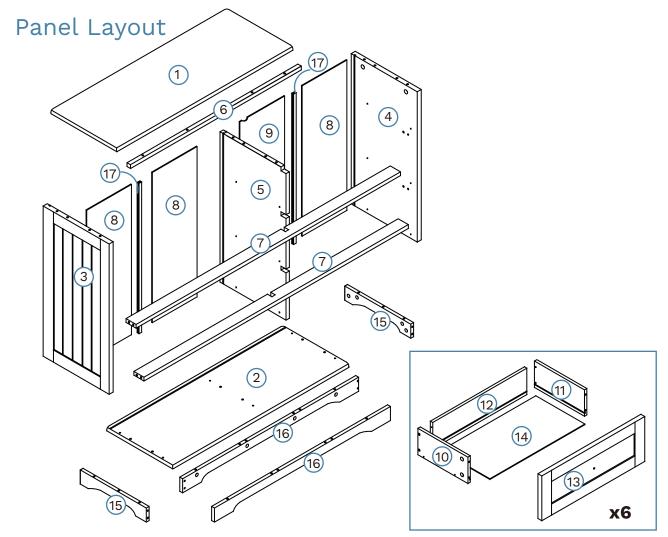

#### Partlist

| 1 | Top Panel        | x1 | 10   | Left Drawer Side  | x6 |
|---|------------------|----|------|-------------------|----|
| 2 | Bottom Panel     | x1 | (11) | Right Drawer Side | x6 |
| 3 | left Side Panel  | x1 | (12) | Back Panel        | x6 |
| 4 | Right Side Panel | x1 | 13   | Drawer Front      | x6 |
| 5 | Divider          | x1 | 14   | Drawer Base       | x6 |
| 6 | Slats            | x1 | 15   | Bottom Frame      | x2 |
| 7 | Slats            | x2 | 16   | Bottom Frame      | x2 |
| 8 | Back Panel       | x3 | 17   | Back Slats        | x2 |
| 9 | Back Panel       | x1 |      |                   |    |