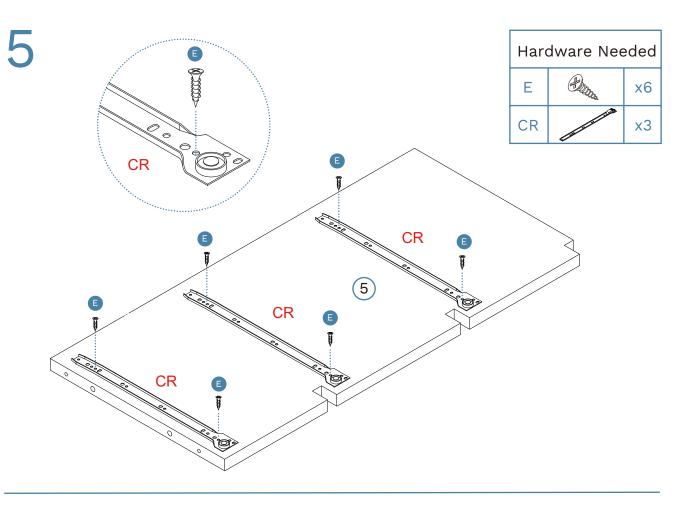

#### Partlist

| 1 | Top Panel        | x1 | 10   | Left Drawer Side  | x6 |
|---|------------------|----|------|-------------------|----|
| 2 | Bottom Panel     | x1 | (11) | Right Drawer Side | x6 |
| 3 | left Side Panel  | x1 | (12) | Back Panel        | x6 |
| 4 | Right Side Panel | x1 | 13   | Drawer Front      | x6 |
| 5 | Divider          | x1 | 14   | Drawer Base       | x6 |
| 6 | Slats            | x1 | 15   | Bottom Frame      | x2 |
| 7 | Slats            | x2 | 16   | Bottom Frame      | x2 |
| 8 | Back Panel       | x3 | 17   | Back Slats        | x2 |
| 9 | Back Panel       | x1 |      |                   |    |