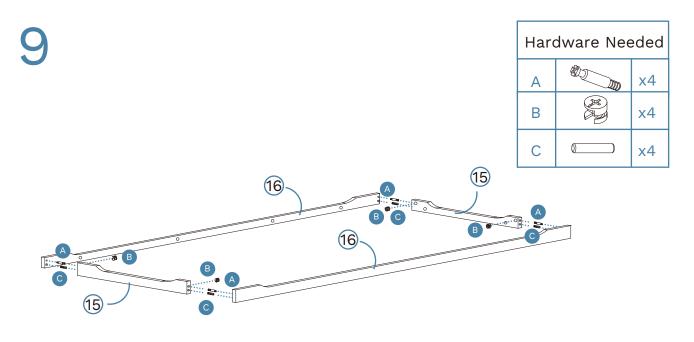

|
| 9 | Back Panel       | x1 |      |                   |    |





WARNING: Any furniture that is not anchored to a wall has the potential to tip over in certain circumstances, i.e. if a child attempts to climb up on the furniture or in the event of an earthquake. Accordingly, we recommend that all furniture is anchored to a wall. We supply a free safety wall anchor with all furniture sold and we recommend these are used to prevent your product tipping. The fixing device provided should fit most wall types, but please note that different wall materials may require different fixing devices from those supplied.



Phillips & Flathead screwdrivers and hammer required

For quicker assembly, we recommend the use of a power drill on a low-speed setting.















В

B

3

Mocka.





10













Mocka.







15 Drawers x 6













Mocka.