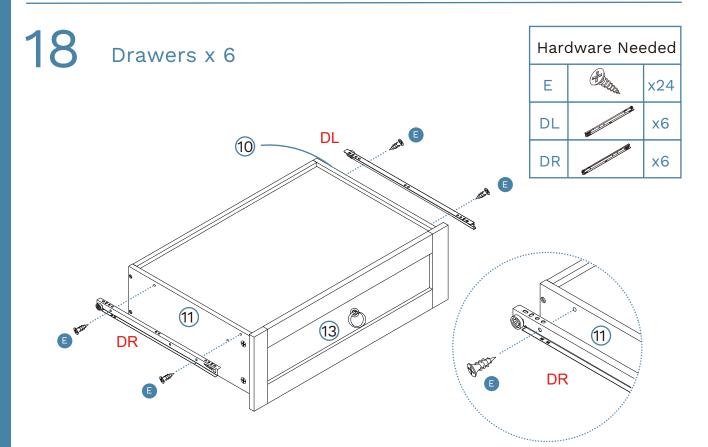

|    |





WARNING: Any furniture that is not anchored to a wall has the potential to tip over in certain circumstances, i.e. if a child attempts to climb up on the furniture or in the event of an earthquake. Accordingly, we recommend that all furniture is anchored to a wall. We supply a free safety wall anchor with all furniture sold and we recommend these are used to prevent your product tipping. The fixing device provided should fit most wall types, but please note that different wall materials may require different fixing devices from those supplied.



Phillips & Flathead screwdrivers and hammer required

For quicker assembly, we recommend the use of a power drill on a low-speed setting.















В

B

3

Mocka.





10













Mocka.







15 Drawers x 6













Mocka.